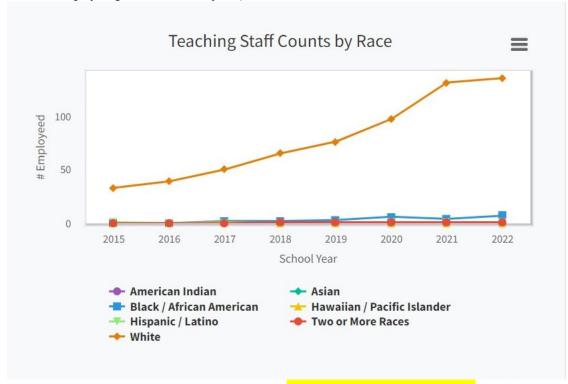

■ Teachers employed (previous 3 school years) –

- Administrators employed (previous 3 school years) Cognos: eFinance>Personnel>Job
  Assignment>Administrator Counts
- Residents of the district or charter school (most current data)